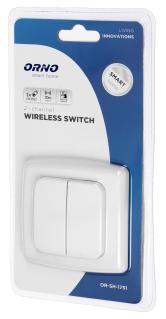

## Switch with 2 channels and radio transmitter, used for wireless control of flush-mounted switches and sockets, surface-mounted, ORNO Smart Home

€

Marka: ORNO Home | Symbol: OR-SH-1751 | Ean: 5908254810664

## **PRODUCT DESCRIPTION**

The device is designed to remotely control wireless flush-mounted switches, sockets and all the connected electrical and/or lighting equipment. The device has an integrated radio transmitter and operates on 433.92 MHz frequency. It is suitable for mounting it directly on the wall without the need to put it inside electrical junction boxes. It can be used as a double-channel remote control unit. The device is compatible with ORNO