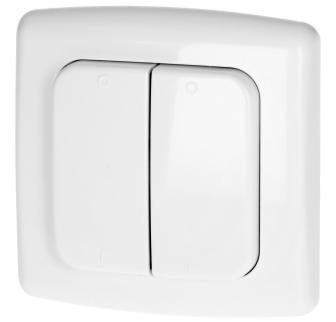

## Switch with 2 channels and radio transmitter, used for wireless control of flush-mounted switches and sockets, surface-mounted, ORNO Smart Home

€

Marka: ORNO Home | Symbol: OR-SH-1751 | Ean: 5908254810664

## **PRODUCT DESCRIPTION**

The device is designed to remotely control wireless flush-mounted switches, sockets and all the connected electrical and/or lighting equipment. The device has an integrated radio transmitter and operates on 433.92 MHz frequency. It is suitable for mounting it directly on the wall without the need to put it inside electrical junction boxes. It can be used as a double-channel remote control unit. The device is compatible with ORNO