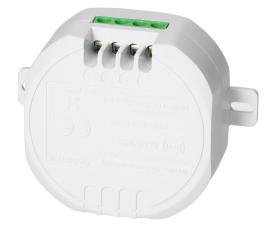

## **PRODUCT DESCRIPTION**

This radio-controlled wall switch has been designed to wirelessly switch ON and OFF the electric circuit. It is suitable for installation in flush-mount junction boxes. The device is compatible with ORNO Smart Home based on TUYA engine, which supports Google and Alexa smart home solutions. This system is compatible with ORNO wireless sockets and remote-control units: standard models (OR-GB-417 -420), MINI models (OR-GB-438 -440) and IP44 standard socket: OR-GB-429 and MINI OR-GB-441. In order to remotely operate the switch, a remote-control unit (OR-SH-1752) or surface-mounted switch (OR-SH-1750, OR-SH-1751) from ORNO

## General information:

| Туре:                            | flush-mounted switch |
|----------------------------------|----------------------|
| Power supply of the receiver:    | 230V AC              |
| Max. power of the transmitter:   | < 10mW               |
| Wi-Fi communication:             | No                   |
| Type of transmission:            | wireless             |
| Max. load:                       | 1000 W               |
| Compliant with Orno Smart Home:  | Yes                  |
| Colour:                          | white                |
| Possibility of extension:        | Yes                  |
| Max. current:                    | 4.3                  |
| Installation:                    | flush mounting       |
| Range in the open area:          | 30 m                 |
| Dimensions - depth:              | 25 mm                |
| Dimensions - width:              | 52 mm                |
| Dimensions - height:             | 52 mm                |
| Dimensions of the mounting hole: | 60 mm                |