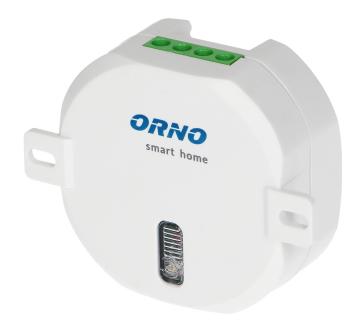

## Wireless wall-switch for flush-mount junction box with radio receiver, max. load 1000W, ORNO Smart Home

Marka: ORNO Home | Symbol: OR-SH-1734 | Ean: 5908254810619

## **PRODUCT DESCRIPTION**

This radio-controlled wall switch has been designed to wirelessly switch ON and OFF the electric circuit. It is suitable for installation in flush-mount junction boxes. The device is compatible with ORNO Smart Home based on TUYA engine, which supports Google and Alexa smart home solutions. This system is compatible with ORNO wireless sockets and remote-control units: standard models (OR-GB-417 -420), MINI models (OR-GB-438 -440) and IP44 standard socket: OR-GB-429 and MINI OR-GB-441. In order to remotely operate the switch, a remote-control unit (OR-SH-1752) or surface-mounted switch (OR-SH-1750, OR-SH-1751) from ORNO

## General information:

| Туре:                            | flush-mounted switch |
|----------------------------------|----------------------|
| Power supply of the receiver:    | 230V AC              |
| Max. power of the transmitter:   | < 10mW               |
| Wi-Fi communication:             | No                   |
| Type of transmission:            | wireless             |
| Max. load:                       | 1000 W               |
| Compliant with Orno Smart Home:  | Yes                  |
| Colour:                          | white                |
| Possibility of extension:        | Yes                  |
| Max. current:                    | 4.3                  |
| Installation:                    | flush mounting       |
| Range in the open area:          | 30 m                 |
| Dimensions - depth:              | 25 mm                |
| Dimensions - width:              | 52 mm                |
| Dimensions - height:             | 52 mm                |
| Dimensions of the mounting hole: | 60 mm                |