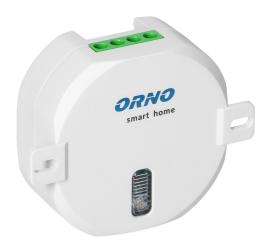

## Wireless wall-switch for flush-mount junction box with radio receiver, max. load 1000W, ORNO Smart Home

Marka: ORNO Home | Symbol: OR-SH-1734 | Ean: 5908254810619

## **PRODUCT DESCRIPTION**

This radio-controlled wall switch has been designed to wirelessly switch ON and OFF the electric circuit. It is suitable for installation in flush-mount junction boxes. The device is compatible with ORNO Smart Home based on TUYA engine, which supports Google and Alexa smart home solutions. This system is compatible with ORNO wireless sockets and remote-control units: standard models (OR-GB-417 -420), MINI models (OR-GB-438 -440) and IP44 standard socket: OR-GB-429 and MINI OR-GB-441. In order to remotely operate the switch, a remote-control unit (OR-SH-1752) or surface-mounted switch (OR-SH-1750, OR-SH-1751) from ORNO

## General information:

| Туре:                            | flush-mounted switch |
|----------------------------------|----------------------|
| Power supply of the receiver:    | 230V AC              |
| Max. power of the transmitter:   | < 10mW               |
| Wi-Fi communication:             | No                   |
| Type of transmission:            | wireless             |
| Max. load:                       | 1000 W               |
| Compliant with Orno Smart Home:  | Yes                  |
| Colour:                          | white                |
| Possibility of extension:        | Yes                  |
| Max. current:                    | 4.3                  |
| Installation:                    | flush mounting       |
| Range in the open area:          | 30 m                 |
| Dimensions - depth:              | 25 mm                |
| Dimensions - width:              | 52 mm                |
| Dimensions - height:             | 52 mm                |
| Dimensions of the mounting hole: | 60 mm                |