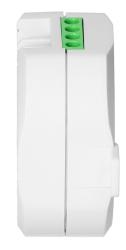

## General information:

| Туре:                            | flush-mounted switch |
|----------------------------------|----------------------|
| Power supply of the receiver:    | 230V AC              |
| Max. power of the transmitter:   | < 10mW               |
| Wi-Fi communication:             | No                   |
| Type of transmission:            | wireless             |
| Max. load:                       | 1000 W               |
| Compliant with Orno Smart Home:  | Yes                  |
| Colour:                          | white                |
| Possibility of extension:        | Yes                  |
| Max. current:                    | 4.3                  |
| Installation:                    | flush mounting       |
| Range in the open area:          | 30 m                 |
| Dimensions - depth:              | 25 mm                |
| Dimensions - width:              | 52 mm                |
| Dimensions - height:             | 52 mm                |
| Dimensions of the mounting hole: | 60 mm                |