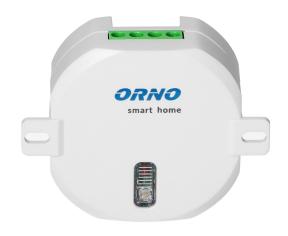

## Wireless wall-switch for flush-mount junction box with radio receiver, max. load 1000W, ORNO Smart Home

Marka: ORNO Home | Symbol: OR-SH-1734 | Ean: 5908254810619

## **PRODUCT DESCRIPTION**

This radio-controlled wall switch has been designed to wirelessly switch ON and OFF the electric circuit. It is suitable for installation in flush-mount junction boxes. The device is compatible with ORNO Smart Home based on TUYA engine, which supports Google and Alexa smart home solutions. This system is compatible with ORNO wireless sockets and remote-control units: standard models (OR-GB-417 -420), MINI models (OR-GB-438 -440) and IP44 standard socket: OR-GB-429 and MINI OR-GB-441. In order to remotely operate the switch, a remote-control unit (OR-SH-1752) or surface-mounted switch (OR-SH-1750, OR-SH-1751) from ORNO

## General information:

| Туре:                            | flush-mounted switch |
|----------------------------------|----------------------|
| Power supply of the receiver:    | 230V AC              |
| Max. power of the transmitter:   | < 10mW               |
| Wi-Fi communication:             | No                   |
| Type of transmission:            | wireless             |
| Max. load:                       | 1000 W               |
| Compliant with Orno Smart Home:  | Yes                  |
| Colour:                          | white                |
| Possibility of extension:        | Yes                  |
| Max. current:                    | 4.3                  |
| Installation:                    | flush mounting       |
| Range in the open area:          | 30 m                 |
| Dimensions - depth:              | 25 mm                |
| Dimensions - width:              | 52 mm                |
| Dimensions - height:             | 52 mm                |
| Dimensions of the mounting hole: | 60 mm                |