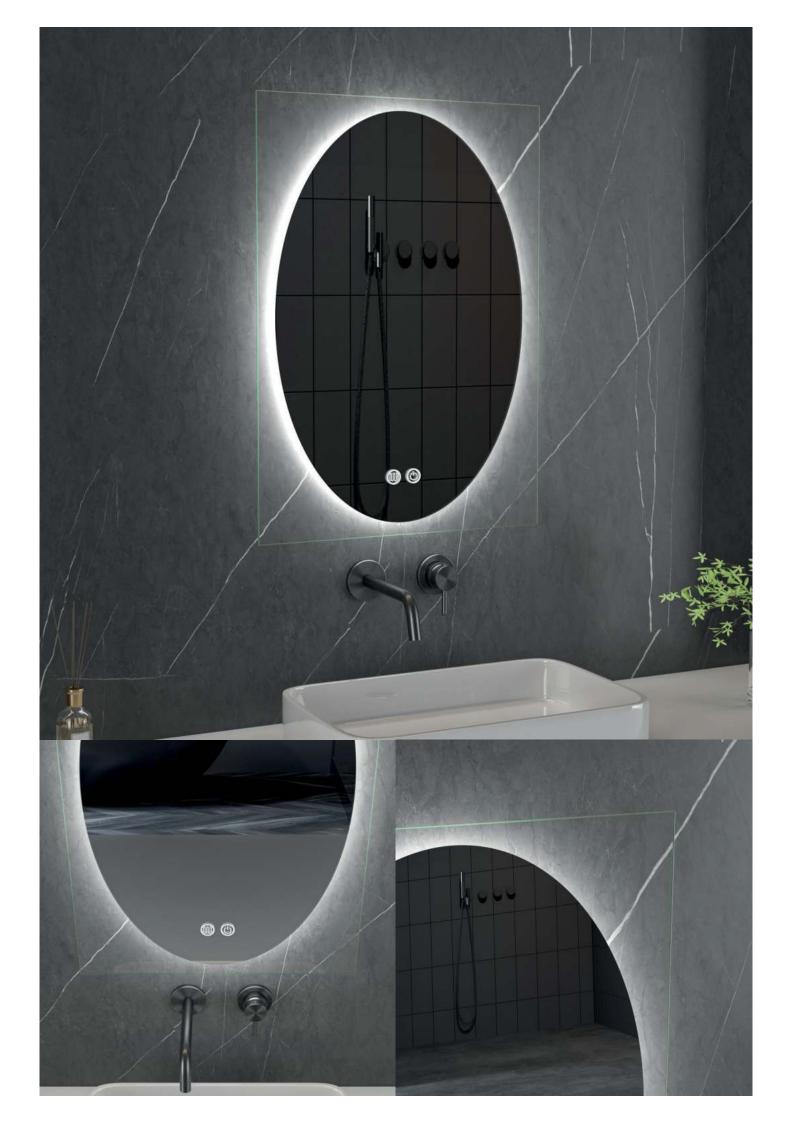

## VERONA

The Verona LED mirror with adjustable backlighting is a versatile and stylish solution for those who appreciate modern design and functionality. The mirror is equipped with LED backlighting that allows you to adjust the color temperature in the range from 2700K to 6500K. This enables you to choose between warm white light (2700K) for a cozy and relaxing atmosphere, and bright cold white light (6500K) for tasks such as makeup or shaving.

The Verona mirror combines functionality, convenience, and elegance, brightening and adding comfort to any space.

• 12W • 1386Lm • 2700-6500K - warm-neutral-cold white • SMD2835 • CRI≥80
• IP44 • 120° • 230V - 50Hz • Warranty: 3 years • EEI: E