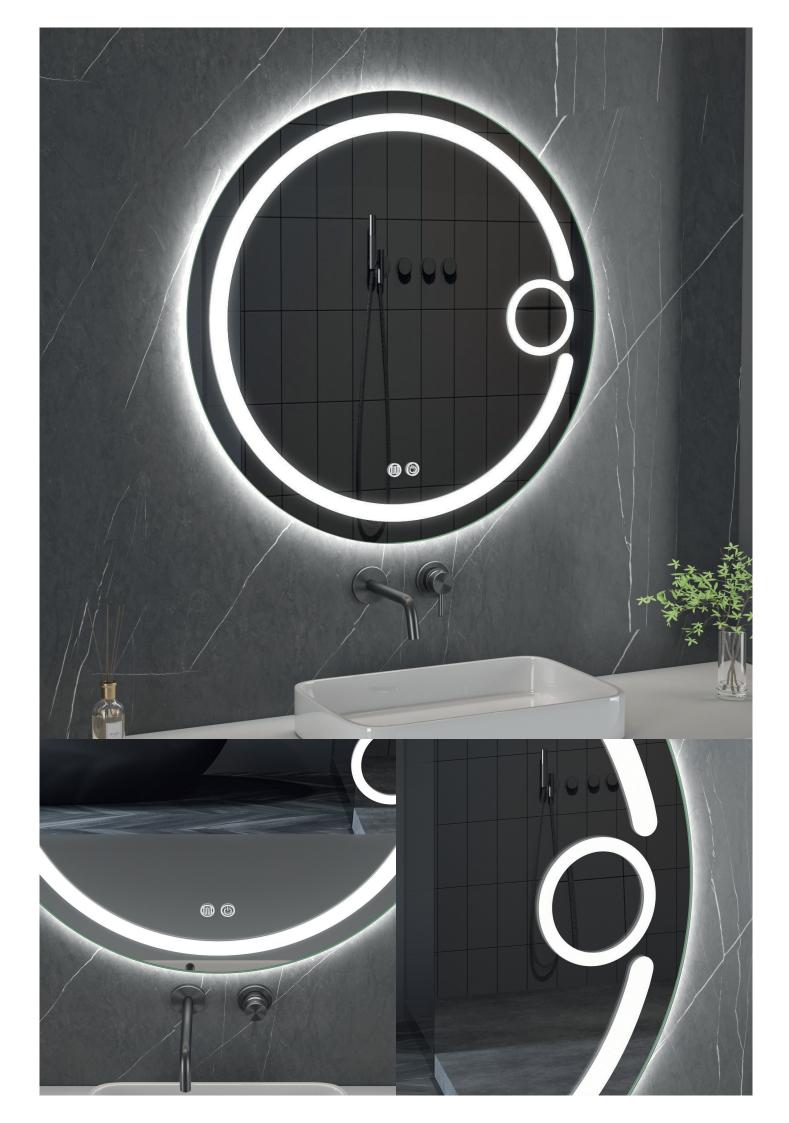

The round LED mirror SOLAR is a modern and stylish solution that not only enhances the interior but also makes everyday routines more convenient with adjustable lighting. You can change the color temperature of the lighting from warm to cold white (ranging from 2700K to 6500K) to suit your needs. Warm light creates a soft and relaxing atmosphere, perfect for evening care, while cold white light provides brightness and clarity suitable for precise morning routines.

The SOLAR mirror is a perfect fit for bathrooms, bedrooms, or dressing rooms, adding elegance and comfort to these spaces.

• 17W • 2310Lm • 2700-6500K - warm-neutral-cold white • SMD2835 • CRI≥80
• IP44 • 120° • 230V - 50Hz • Warranty: 3 years • EEI: D