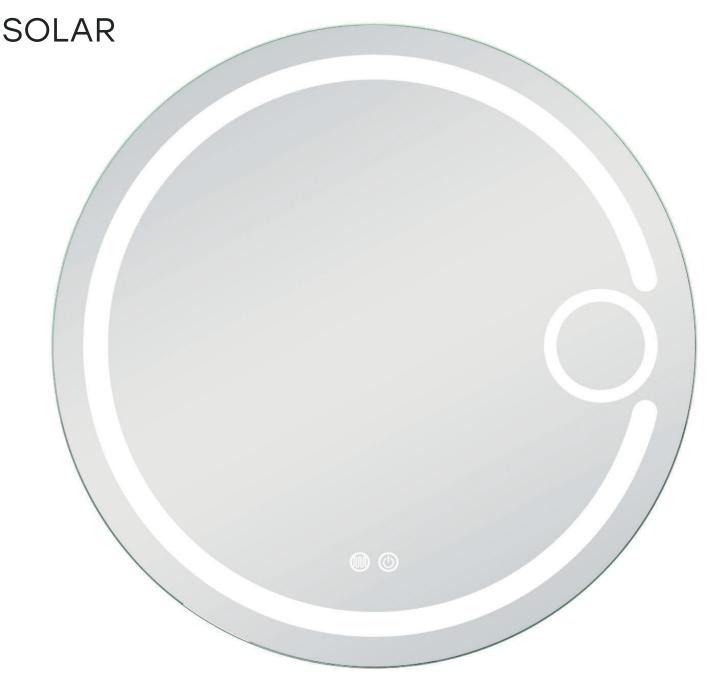

The round LED mirror SOLAR is a modern and stylish solution that not only enhances the interior but also makes everyday routines more convenient with adjustable lighting. You can change the color temperature of the lighting from warm to cold white (ranging from 2700K to 6500K) to suit your needs. Warm light creates a soft and relaxing atmosphere, perfect for evening care, while cold white light provides brightness and clarity suitable for precise morning routines.

The SOLAR mirror is a perfect fit for bathrooms, bedrooms, or dressing rooms, adding elegance and comfort to these spaces.

• 17W • 2310Lm • 2700-6500K - warm-neutral-cold white • SMD2835 • CRI≥80
• IP44 • 120° • 230V - 50Hz • Warranty: 3 years • EEI: D