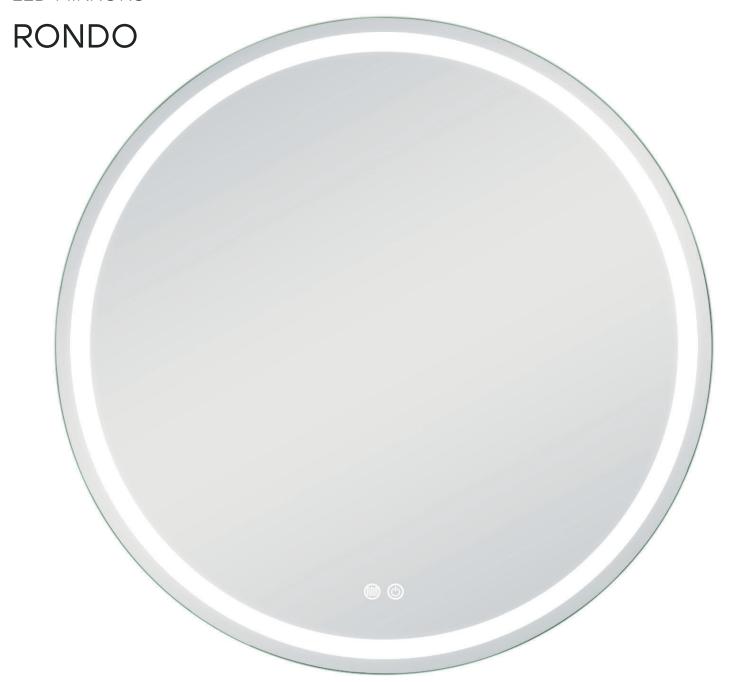

The RONDO round LED mirror is a stylish and practical addition to any modern interior. It combines sophisticated aesthetics with functionality. Its main feature is the ability to change the color temperature of the backlight from warm to cold white, allowing you to adjust the lighting from soft, cozy light (2700K) to bright, cold light (6500K). RONDO is equipped with uniform LED backlighting along the entire circumference, ensuring durability and energy efficiency. The mirror's simple round design fits seamlessly into any modern setting, adding a stylish accent to the bathroom, bedroom, or dressing room.