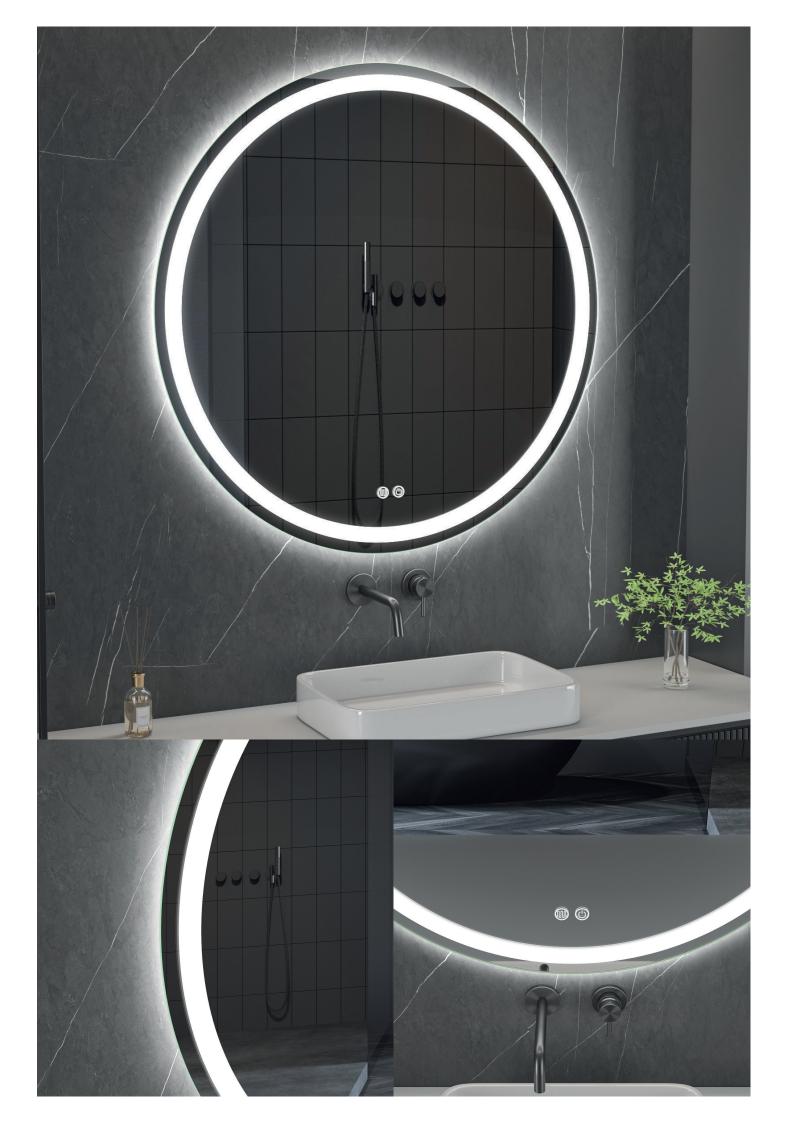

The RONDO round LED mirror is a stylish and practical addition to any modern interior. It combines sophisticated aesthetics with functionality. Its main feature is the ability to change the color temperature of the backlight from warm to cold white, allowing you to adjust the lighting from soft, cozy light (2700K) to bright, cold light (6500K). RONDO is equipped with uniform LED backlighting along the entire circumference, ensuring durability and energy efficiency. The mirror's simple round design fits seamlessly into any modern setting, adding a stylish accent to the bathroom, bedroom, or dressing room.