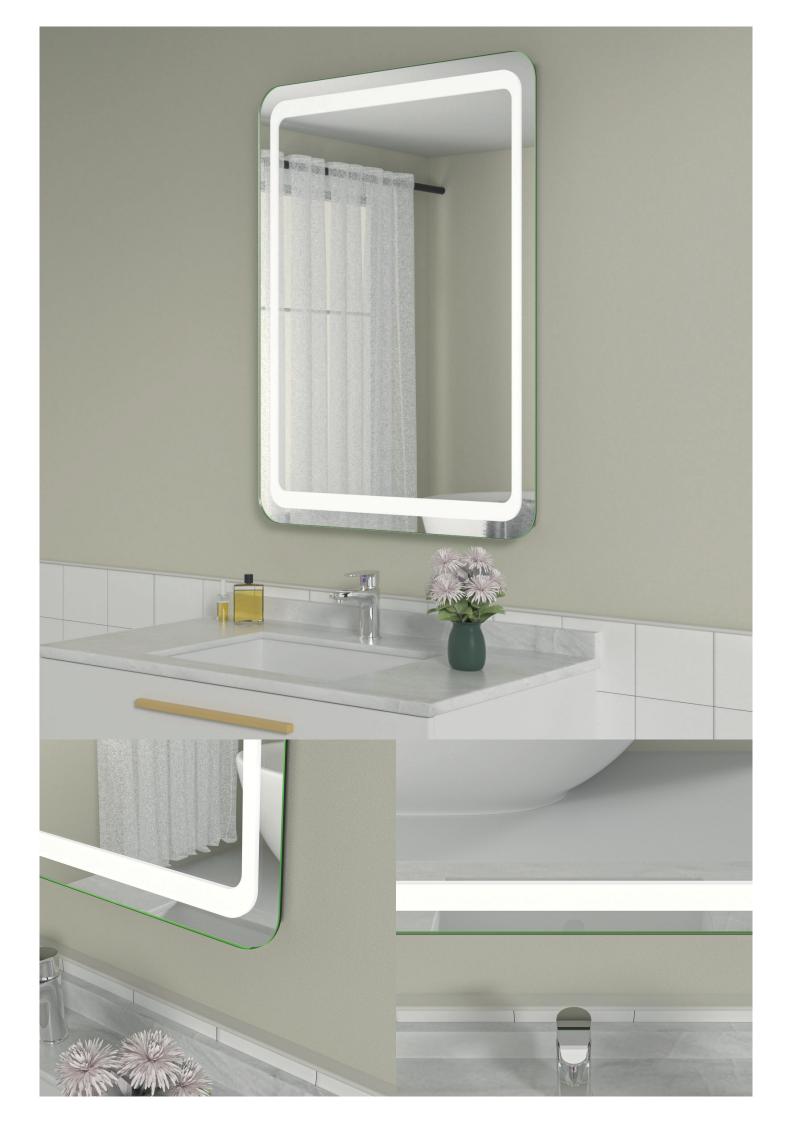

## **PANDORA**

The PANDORA LED mirror with adjustable backlighting is a stylish and functional addition to modern interiors. The mirror is equipped with LED backlighting, allowing you to adjust the color temperature from 2700K to 6500K. You can choose warm light (2700K) to create a cozy and relaxing atmosphere, or opt for cold, bright light (6500K) suitable for precise cosmetic procedures and makeup. PANDORA offers the perfect combination of style and functionality, adding elegance and comfort to your space.

• 15W • 1964Lm • 2700-6500K - warm-neutral-cold white • SMD2835 • CRI≥80 • IP44 • 120° • 230V - 50Hz • Warranty: 3 years • EEI: E