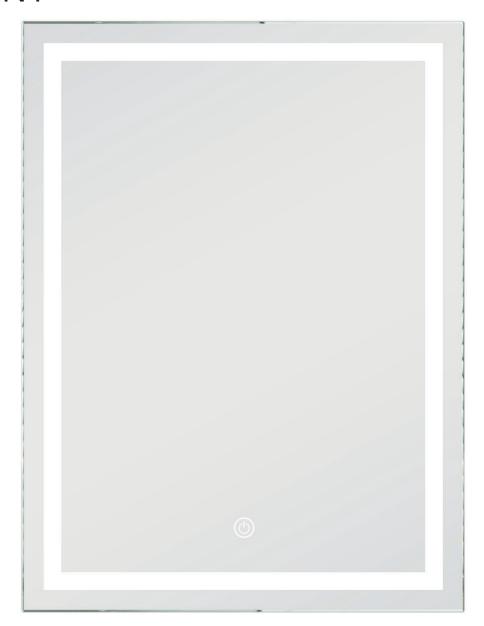

## **HARMONY**

The Harmony LED backlit mirror combines style and functionality. Its neutral white backlight with a color temperature of 4000K provides natural, soft light that closely resembles daylight. This type of lighting is perfect for daily cosmetic procedures as it accurately represents colors and creates comfortable conditions for the eyes. The Harmony mirror is equipped with built-in LED backlighting, evenly distributed along the edges to create an elegant light contour. LEDs not only ensure a long service life but also energy efficiency. With its simple design and universal light, the mirror will seamlessly complement any modern interior, adding a stylish and functional element to the space.