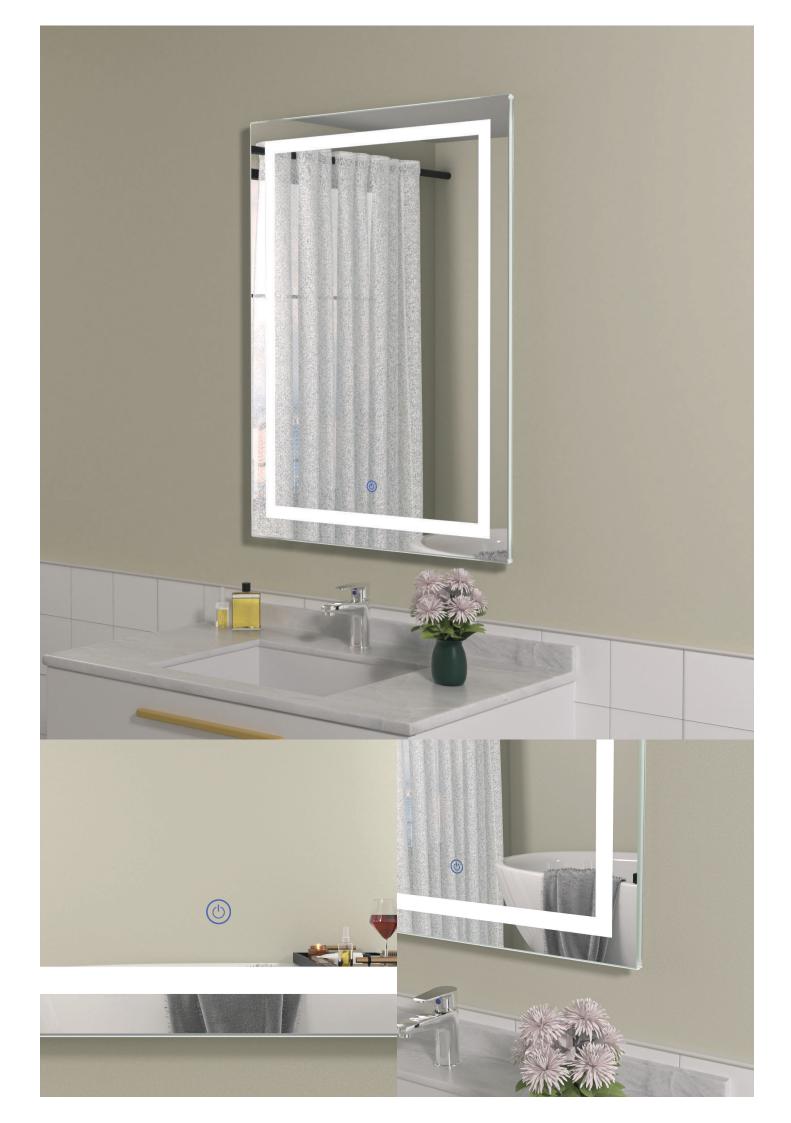

## **HARMONY**

The Harmony LED backlit mirror combines style and functionality. Its neutral white backlight with a color temperature of 4000K provides natural, soft light that closely resembles daylight. This type of lighting is perfect for daily cosmetic procedures as it accurately represents colors and creates comfortable conditions for the eyes. The Harmony mirror is equipped with built-in LED backlighting, evenly distributed along the edges to create an elegant light contour. LEDs not only ensure a long service life but also energy efficiency. With its simple design and universal light, the mirror will seamlessly complement any modern interior, adding a stylish and functional element to the space.