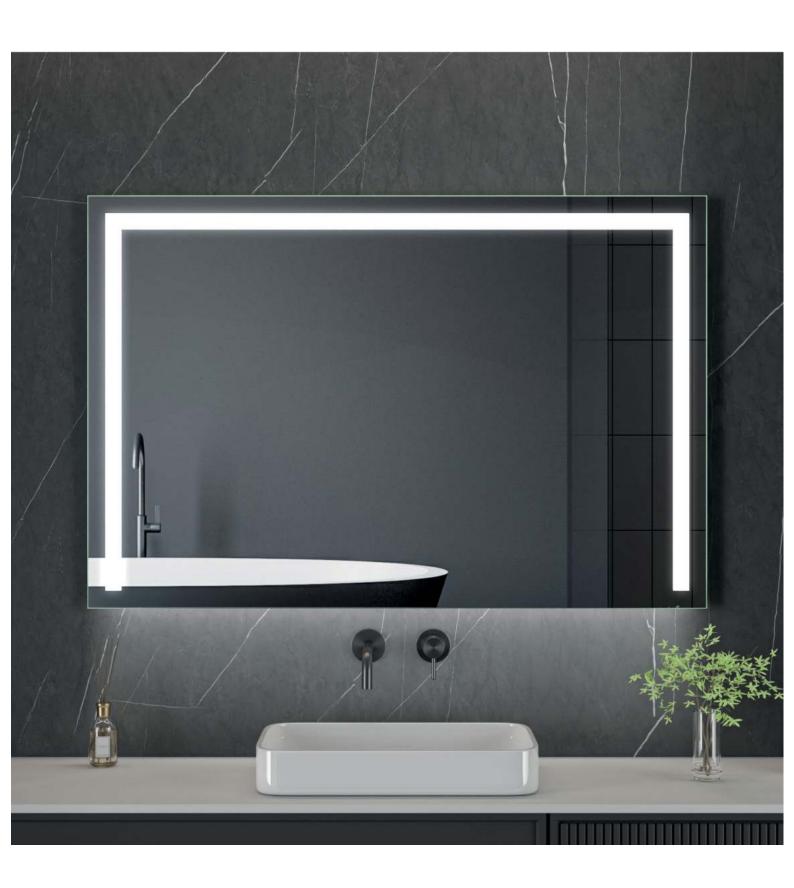

## **HAMILTON**

The HAMILTON mirror with LED lighting is a stylish and functional solution for a modern interior. Its main feature is the built-in LED backlighting, which is evenly distributed around the entire circumference of the mirror, creating the effect of soft, diffused light. The HAMILTON mirror not only provides excellent visibility but also creates an elegant accent in the room, perfectly fitting into modern minimalist interiors. Its main feature is the ability to change the color temperature of the backlight from warm to cold white, allowing you to adjust the lighting from soft, cozy light (2700K) to bright, cold light (6500K).