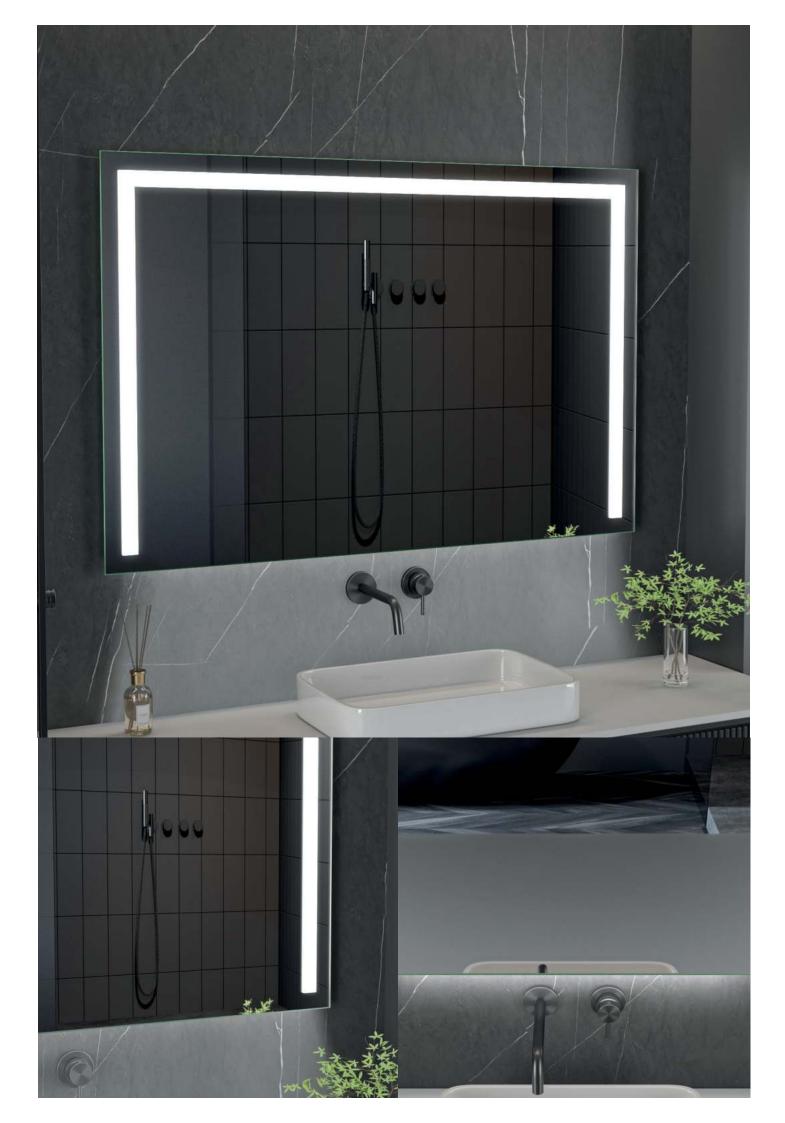

## **HAMILTON**

The HAMILTON mirror with LED lighting is a stylish and functional solution for a modern interior. Its main feature is the built-in LED backlighting, which is evenly distributed around the entire circumference of the mirror, creating the effect of soft, diffused light. The HAMILTON mirror not only provides excellent visibility but also creates an elegant accent in the room, perfectly fitting into modern minimalist interiors. Its main feature is the ability to change the color temperature of the backlight from warm to cold white, allowing you to adjust the lighting from soft, cozy light (2700K) to bright, cold light (6500K).