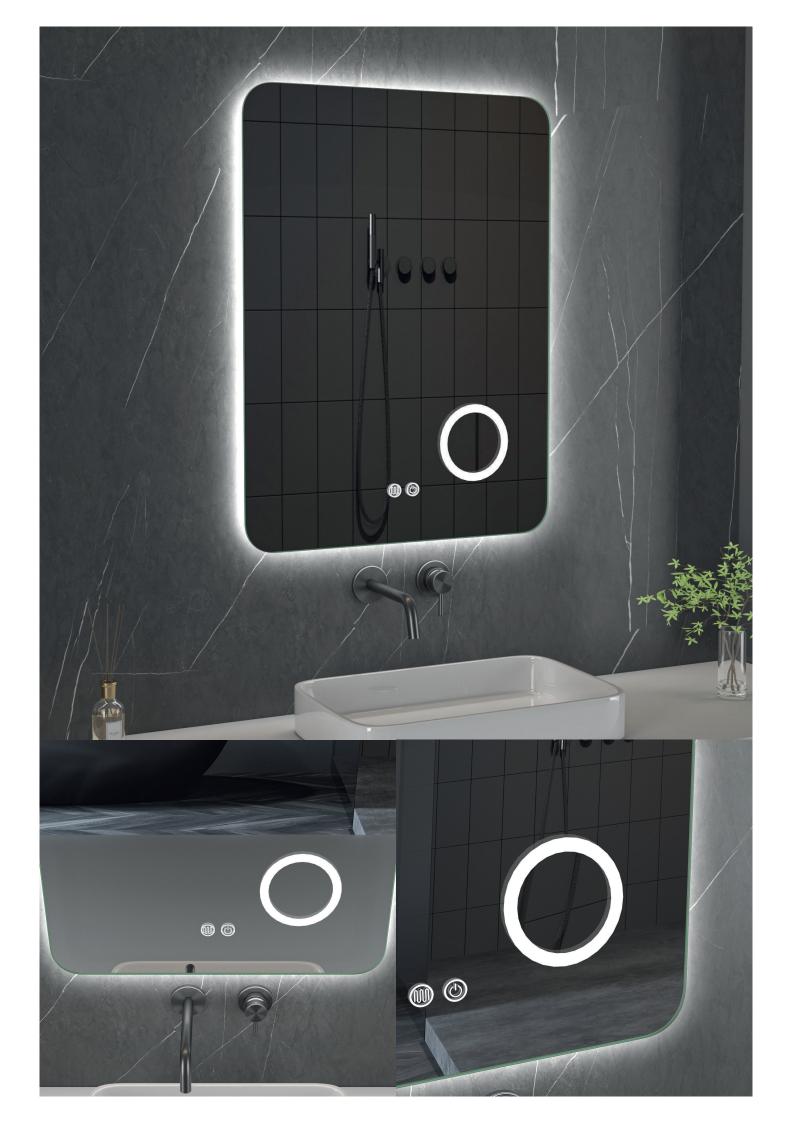

## **GLOW**

The GLOW LED mirror features adjustable backlighting, making it a modern and stylish addition to any interior. Equipped with LED lights, the mirror allows you to change the color temperature from 2700K to 6500K, catering to various needs. Whether you prefer warm, soft light for a cozy atmosphere or bright, cold white light for precise cosmetic procedures, GLOW offers both functionality and aesthetic appeal, striking the perfect balance between practicality and elegance in your space.

24W • 2503Lm • 2700-6500K - warm-neutral-cold white • SMD2835 • CRI≥80
• IP44 • 120° • 230V - 50Hz • Warranty: 3 years • EEI: F