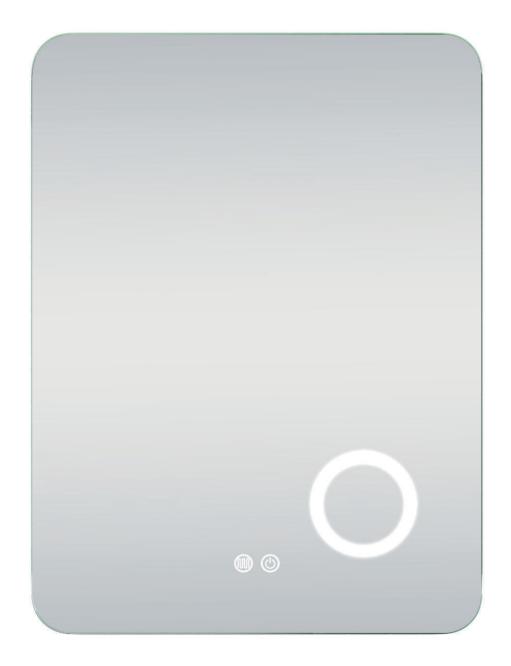

## **GLOW**

The GLOW LED mirror features adjustable backlighting, making it a modern and stylish addition to any interior. Equipped with LED lights, the mirror allows you to change the color temperature from 2700K to 6500K, catering to various needs. Whether you prefer warm, soft light for a cozy atmosphere or bright, cold white light for precise cosmetic procedures, GLOW offers both functionality and aesthetic appeal, striking the perfect balance between practicality and elegance in your space.

24W • 2503Lm • 2700-6500K - warm-neutral-cold white • SMD2835 • CRI≥80
• IP44 • 120° • 230V - 50Hz • Warranty: 3 years • EEI: F