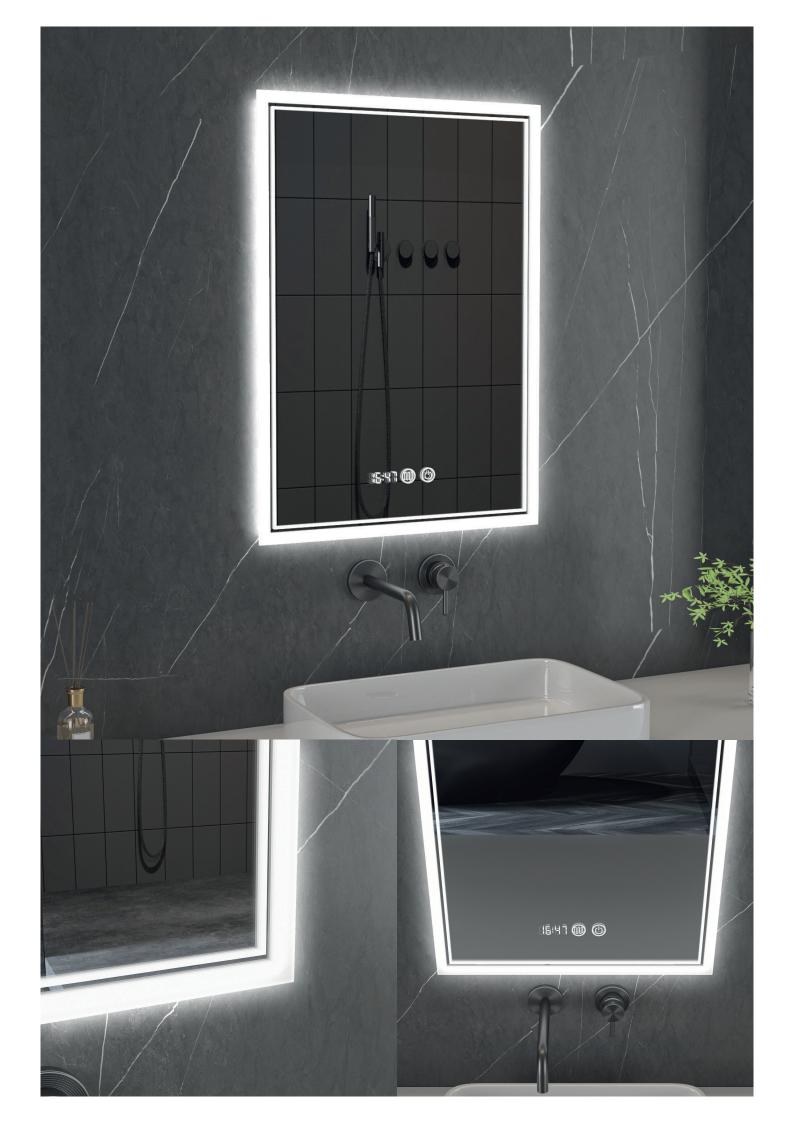

## LED MIRRORS

The Florence LED mirror with adjustable backlighting is a versatile and stylish solution for those who appreciate modern design and functionality. The mirror is equipped with LED backlighting that allows you to adjust the color temperature in the range from 2700K to 6500K. This enables you to choose between warm white light (2700K) for a cozy and relaxing atmosphere, and bright cold white light (6500K) for tasks such as makeup or shaving. This mirror also has a timer function.

The Florence mirror combines functionality, convenience, and elegance, brightening and adding comfort to any space.

• 13W • 1463Lm • 2700-6500K - warm-neutral-cold white • SMD2835 • CRI≥80
• IP44 • 120° • 230V - 50Hz • Warranty: 3 years • EEI: E