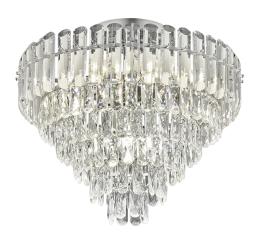

Ceiling lamp

# MALIZIA - 667601206

excl. 12x E14 · max. 40W

- Ceiling mounting
- IP20
- Lamp(s) not included

The MALIZIA ceiling light embodies opulent elegance with its impressive arrangement of crystal elements. It brings pure glamour to your rooms and creates an enchanting interplay of light and shadow on the ceiling and in your surroundings. Ideally positioned above a dining or living room table, MALIZIA creates an atmosphere of luxurious flair and stylish sophistication. Its transparent crystals and chrome-coloured metal frame complement each other perfectly and give the light an elegant, modern touch. The use of LED light sources is recommended for energy-saving lighting. These are an ideal alternative to conventional halogen light sources and offer high light quality and energy savings of up to 80%. With LED light sources, you also benefit from a long service life and low heat generation while protecting the environment.