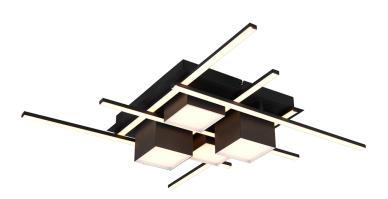

# Ceiling lamp

# **ROGER - 647810432**

incl. 1x SMD, 35W · 1x 4050lm, 2700 - 6500K

- Remote control
- Integrated dimmer
- Light color infinitely variable
- Night light
- Dimmable via switch
- Wall- & ceiling mounting
- Memory function
- IP20

# **Material construction**

Metal · Black mat

# **Product dimensions**

Width: 70cm Height: 11cm Depth: 70cm Weight: 2,3kg