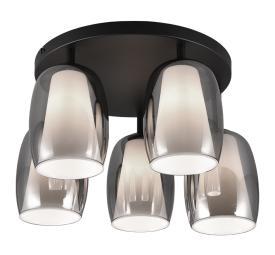

# **BARRET - 617500554**

excl. 5x E14 · max. 10W

- Ceiling mounting
- Registered model
- IP20
- Lamp(s) not included

The BARRET ceiling light sets stylish and decorative accents that perfectly match the current trend. With its two elegantly shaped glass shades per light source, it conjures up a particularly soft, atmospheric light in your living or sleeping area. The use of black matt metal lends the light a timeless elegance, while the combination of the outer smoke-coloured glass shade and the inner white glass shade simultaneously radiates a touch of modernity. This allows the pendant light to blend effortlessly into a wide variety of interior styles. The use of LED light sources is recommended for energy-saving lighting. These are an ideal alternative to conventional halogen light sources and offer high light quality and energy savings of up to 80%. With LED light sources, you also benefit from a long service life and low heat generation while protecting the environment.

### **Material construction**

Metal · Black mat Glass · Smoke Glass · White

### **Product dimensions**

Height: 31cm Diameter: 48cm Weight: 4,9kg