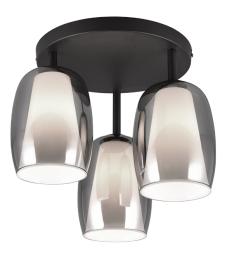

Ceiling lamp

# BARRET - 617500354

excl. 3x E14 · max. 10W

- Ceiling mounting
- **Registered model**
- IP20
- Lamp(s) not included

The BARRET ceiling light sets stylish and decorative accents that perfectly match the current trend. With its two elegantly shaped glass shades per light source, it conjures up a particularly soft, atmospheric light in your living or sleeping area. The use of black matt metal lends the light a timeless elegance, while the combination of the outer smoke-coloured glass shade and the inner white glass shade simultaneously radiates a touch of modernity. This allows the pendant light to blend effortlessly into a wide variety of interior styles. The use of LED light sources is recommended for energy-saving lighting. These are an ideal alternative to conventional halogen light sources and offer high light quality and energy savings of up to 80%. With LED light sources, you also benefit from a long service life and low heat generation while protecting the environment.

## **Material construction**

Metal · Black mat Glass · Smoke Glass · White

# **Product dimensions** Height: 31cm

Diameter: 38cm Weight: 2,9kg