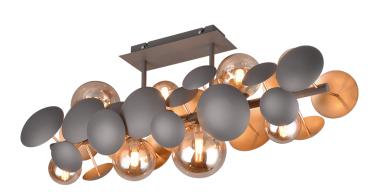

Ceiling lamp

# BUBBLE - 617400842

excl. 8x G9 · max. 10W

- Ceiling mounting
- **Registered model**
- IP20
- Lamp(s) not included

The lights in the BUBBLE range create remarkable accents with a wow effect in your living area. The ceiling light unfolds its extraordinary effect particularly impressively in the bedroom or living room and plays with light and shadow thanks to its unmistakable design. The unique design of the luminaire is emphasised by the material combination of amber-coloured glass and anthracite and gold-coloured metal. The use of LED light sources is recommended for energy-saving lighting. These are an ideal alternative to conventional halogen light sources and offer high light quality and energy savings of up to 80%. With LED light sources, you also benefit from a long service life and low heat generation while protecting the environment.

## Material construction

Metal · Anthracite

# Product dimensions

Width: 76cm Height: 33cm Depth: 22cm Weight: 4,6kg