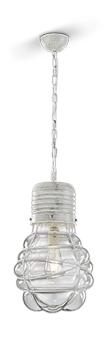

**Pendant** 

# EDDA - 340100127

excl. 1x E27 · max. 60W

• Lamp(s) not included

## **Material construction**

Metal · Antique white Glass · Antique copper